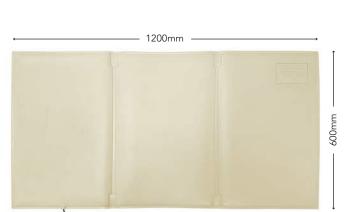

Receive notification when a client begins to wander with our heavy duty floor sensor mat.

The tri-fold mat is specially designed to allow it to be folded down for easy shipping and storage. The extra large size of 1200mm x 600mm means a greater floor area is covered and helps to reduce the chances the client can step over it or otherwise avoid making contact.