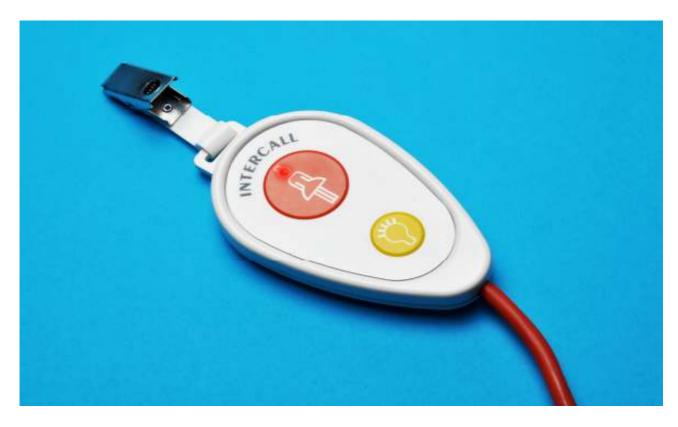

## HD2 Call / Light Handset

The new HD2 Handset adds its name to the Intercall accessory list.

This unit features a new plastic moulding to match the same style moulding as the pear push lead. The brightly coloured HD2 has two clearly defined buttons, nurse call push with re assurance LED and a light control button.

The light button provides a momentary closing contact, which can be used to trigger an external device such as our Intercall LCU to switch room lights on and off. In order to operate the HD2 light control the call point's jack socket requires a stereo jack socket modification, the L622HL, L722HL, L752HL, L762HL & SCP/HL all have the suitable stereo fitting.