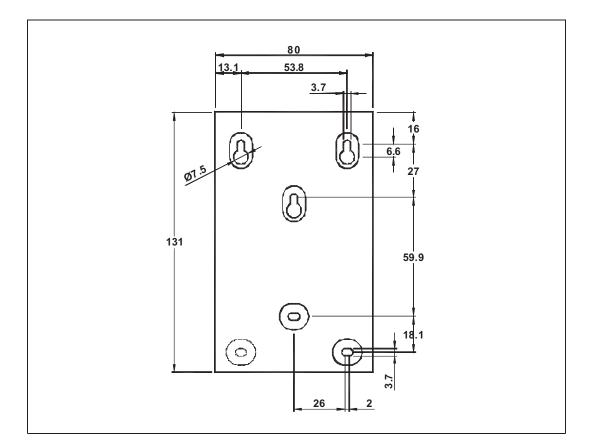

## 5.2.2 Wall installation

The NurseCall N46 Wall Transmitter can be fixed with two to five screws on a wall. Two holes at 60 mm interval are provided for direct mounting on connection boxes. The three upper holes are used for positioning the device and cannot be reached from the installation compartment.

Two of the lower holes can be reached from outside and thus used for fixing the device.